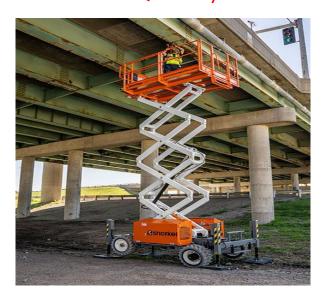

---|
| Customer Initials:             |               | CUSTOMER HAS BEEN SHOWN OPERADENT OF OPERATION OF LIFT AND OPE |               |
| Employee Intials:              |               |                                                                |               |
| HAVE PICTURES BEEN TAI         | KEN? YES / NO | IF NO PICTURES TAKE CIRCLE AND IN<br>AREAS OF DAMAGE           | NDICATE       |
| SIDE OF LIFT                   |               |                                                                | RIGHT SIDE OF |









FULL OF DIESEL CHECK OIL

VISUAL INSPECTION\_\_\_\_\_





## **CUSTOMER'S COPY**

## SAFETY AND OPERATION MANUAL FOR SNORKEL ROUGH TERRIAN SCISSOR LIFT



## SCAN FOR COMPLETE OPERATION MANUAL

(MOBILE DEVICE WITH QUICK RESPONSE CODE APPLICATION REQUIRED)